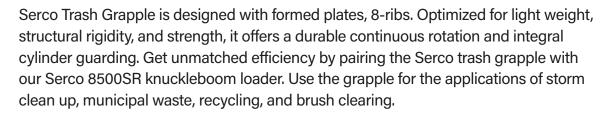

## TRASH GRAPPLE STG MODELS

| MODEL                     |           | STG036-1/5  | STG042-1/4  | STG048-1/4  |
|---------------------------|-----------|-------------|-------------|-------------|
| Max. Opening              | IN (MM)   | 53 (1,349)  | 71 (1,798)  | 71 (1,798)  |
| Min. Opening              | IN (MM)   | 20 (514)    | 26 (667)    | 26 (667)    |
| Area Tip-To-Tip           | FT.2 (M2) | 2.35 (0.22) | 3.65 (0.34) | 3.65 (0.34) |
| Volume in Cord            | 8FT. (M2) | 0.15 (0.53) | 0.23 (0.83) | 0.23 (0.83) |
| Cylinder Size             | IN (MM)   | 3.5 (89)    | 3.5 (89)    | 3.5 (89)    |
| Cylinder Max. Pressure    | PSI (BAR) | 3,375 (233) | 3,500 (241) | 3,500 (241) |
| Weight                    | LBS (KG)  | 558 (253)   | 952 (432)   | 995 (451)   |
| <b>Continous Rotation</b> |           | Yes         | Yes         | Yes         |
| Dealer Ref. Number        |           | 5006087     | 6001109     | 6001001     |