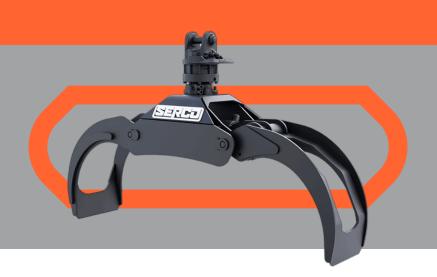

## COMBINATION GRAPPLE SCG MODELS

The ultimate handling solution for a variety of applications, Serco combination grapples are affordable, high-capacity attachments. Featuring a single cylinder & synchronized jaws, this grapple is designed to help you get the job done quickly & efficiently.