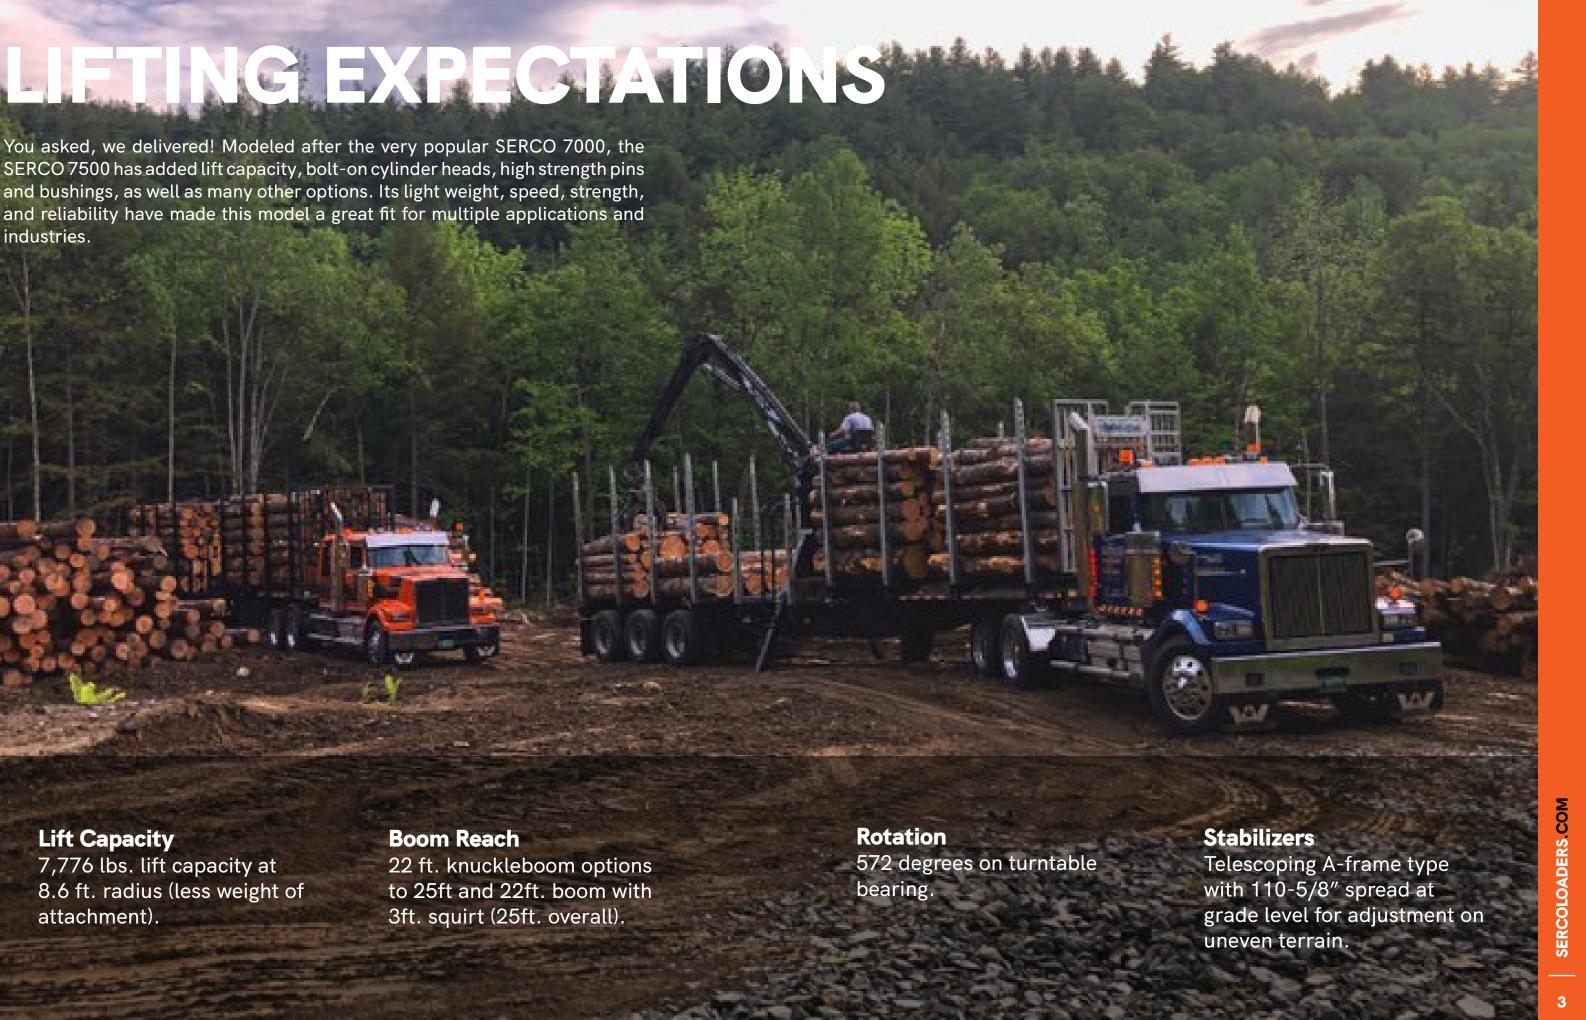

industries.

attachment).

Tandem hydraulic circuits to allow simultaneous operation without power loss.

Tandem gear pump providing 30 & 30 GPM at 1,400 pump RPM.

Stack type control valves located under seat for increased operator visibility and safety.