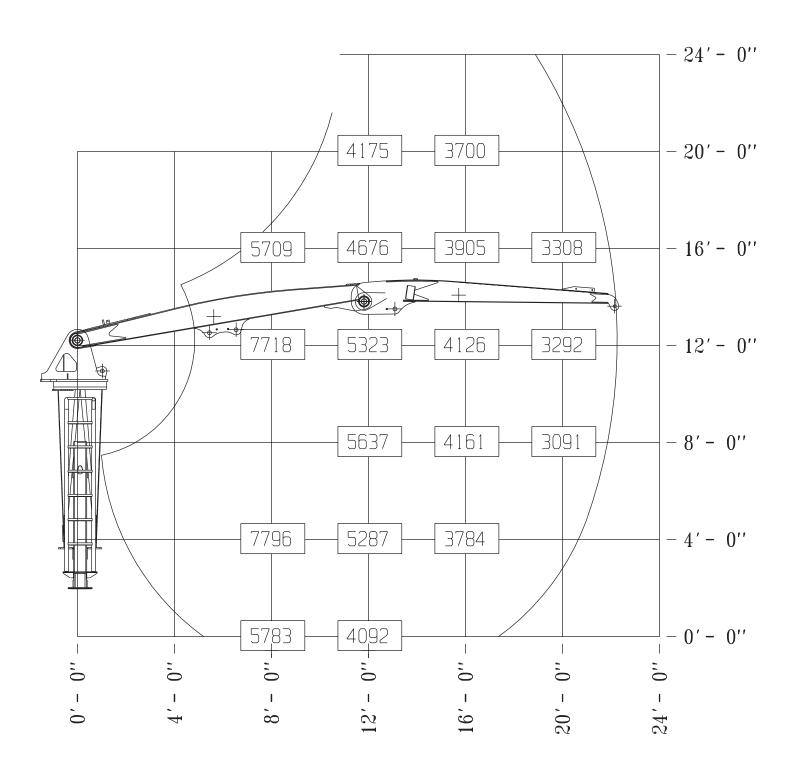

## **LIFT DIAGRAM**

Capacities shown are maximum theoretical lift capacities based on loader system pressure rating indicated, loader is mounted on adequately sized vehicle, stabilizers deployed in down position and the entire unit is on firm, level ground.